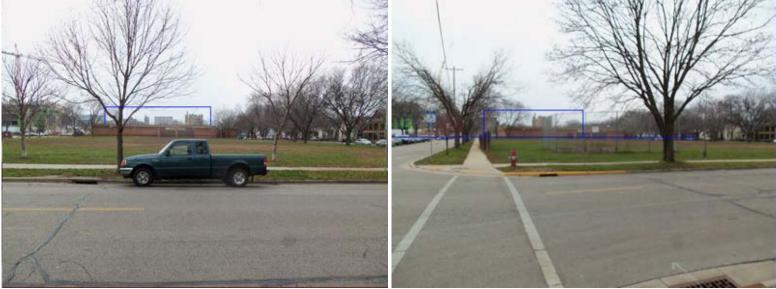

700 East Mifflin

Neighborhood Development

Website

Massing

The new development as proposed has 6 stories. Given that the Constellation development going up across the street is now at 6 stories, it is a good chance to get some massing perspectives from Paterson street.

click on the image for a larger view

Photo1: mid block on Paterson street

Photo2: corner of Paterson and East Mifflin

Photo1 was derived from interposing these two midblock photos

700 East Mifflin Development Website